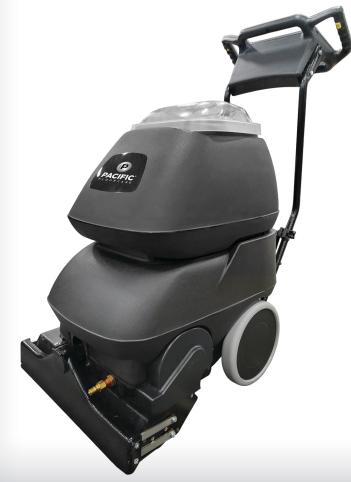

## SCE-20 SELF-CONTAINED EXTRACTOR

The SCE-20 self-contained extractor is Purpose Built with durability, reliability and productivity in mind.

The SCE-20 self-contained extractor is Purpose Built with durability, reliability and productivity in mind.

With a 20 inch cleaning path, 1.5 hp vacuum motor and easy to use controls, optimal results can be achieved every time while minimizing overhead and labor costs.

## SCE-20 SELF-CONTAINED EXTRACTOR

| TECHNICAL SPECIFICATIONS |     |                      |
|--------------------------|-----|----------------------|
| Vacuum motor             | hp  | 1.5                  |
| Air flow rate            | cfm | 100                  |
| water lift rate          | in  | 117                  |
| Solution pump            | psi | 100                  |
| Solution spray           |     | 2 quick-connect jets |
| Brush working width      | in  | 18                   |
| Working width, suction   | in  | 21                   |
| Tank (fresh/dirty)       | gal | 9/10                 |
| Noise level              | dBA | 75                   |
| Brush motor rating       | w   | 250                  |
| Weight                   | lbs | 94                   |
| Dimensions (L x W x H)   | in  | 33 x 21 x 44         |
|                          |     |                      |