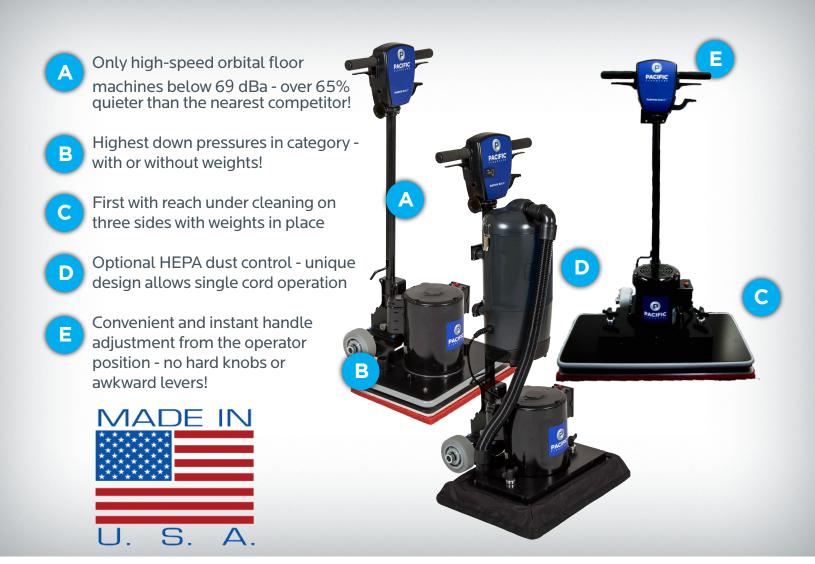

# **FM-200RB & FM-280RB**

### 20" & 28" ORBITAL FLOOR MACHINES

#### HIGHEST PERFORMANCE WITH THE CLEANEST, QUIETEST, EASIEST OPERATION

These new orbital floor machines are powerhouses delivering the highest combination of down pressures and RPM in the industry. Then, add to its power **with** features like the first high-speed orbital to achieve less than 69 dBa noise levels, an instantly adjustable handle and optional HEPA dust control, and you've got a Purpose Built® tool that can perform the toughest tasks anytime, anywhere.



#### **APPLICATIONS:**

Purpose Built® for use any time with less than 69 dBa noise levels and optional HEPA filtered dust control, these units easily attack:

- Chemical-free finish removal (dry prep)
- Finish stripping (with chemical)
- Floor scrubbing (even grouted floors)
- Stone grinding and polishing
- Cement grinding and polishing
- Sanding and screening
- Other extreme-duty jobs



#### **FEATURES**

#### **SPECIFICATIONS**

| MODEL:                                  | FM-200RB                                                                                                                                                                                                        | FM-28ORB